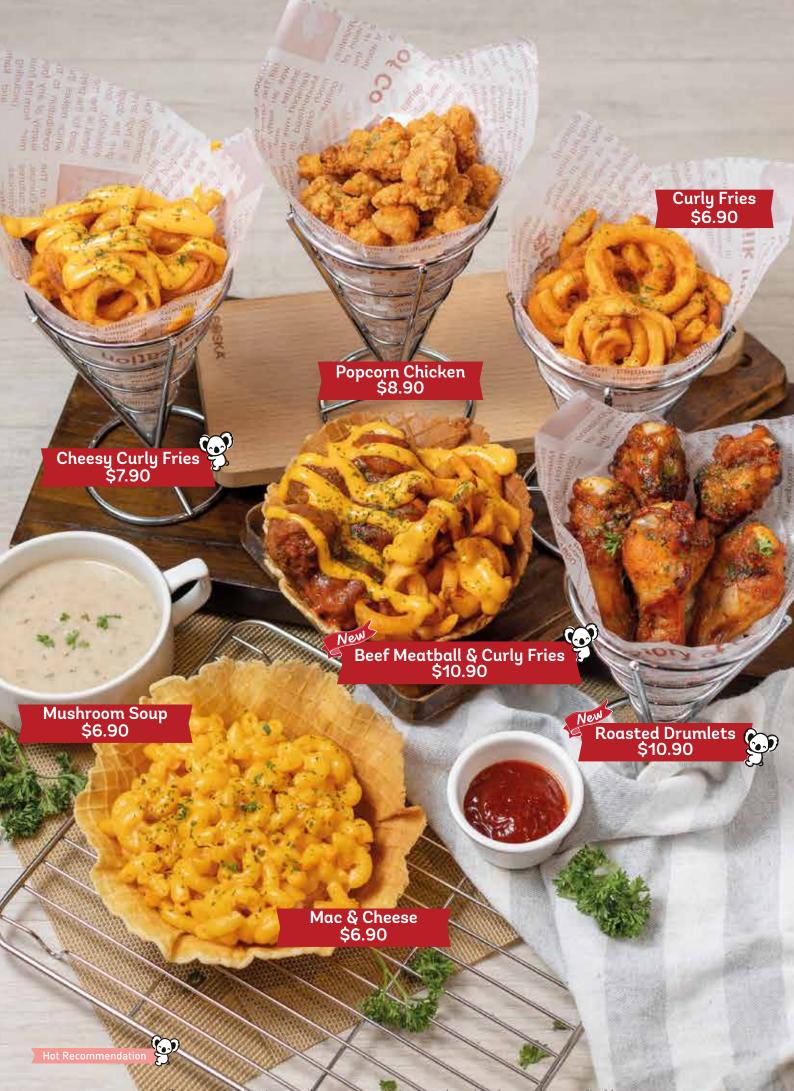

#### Golden Treats \$18.90

New

A trio platter of Roasted Drumlets, Curly Fries and Popcorn Chicken

\*Add \$1.50 for Cheese Sauce

Hot Recommendation

**6**,