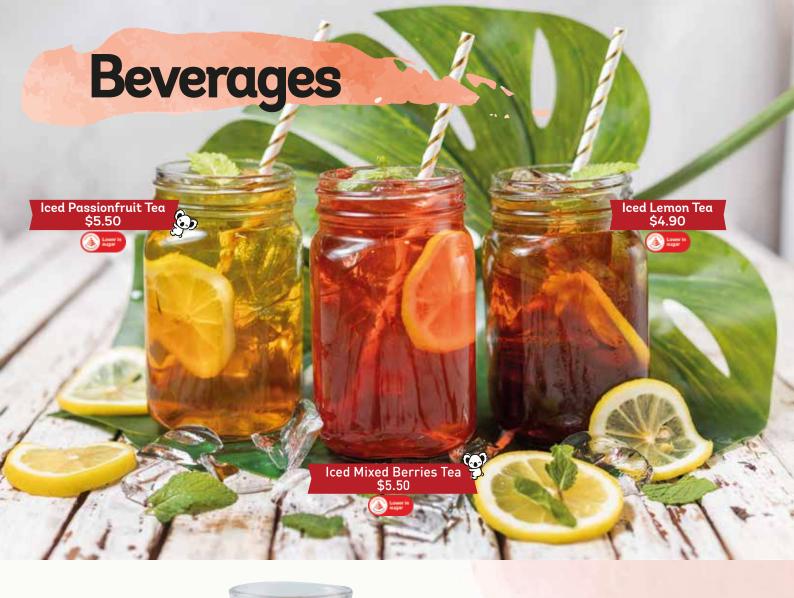

|                   |                                                               | НОТ    | ICED   |  |
|-------------------|---------------------------------------------------------------|--------|--------|--|
|                   | Chocolate                                                     | \$5.90 | \$6.90 |  |
|                   | Milo                                                          | \$5.90 | \$6.90 |  |
|                   | Chamomile/Earl Grey/<br>English Breakfast/<br>Passion & Peach | \$5.90 |        |  |
| Hot Milo          | 🖅 Lemon Tea                                                   |        | \$4.90 |  |
| Hot Chocolate     | ⑧📟 Mixed Berries Tea                                          |        | \$5.50 |  |
|                   | 🚳 📟 Passionfruit Tea                                          |        | \$5.50 |  |
|                   | <b>Carbonated Drinks</b><br>Pepsi/7up                         |        | \$3.50 |  |
| Gelare pepsi      | Bottled Water                                                 |        | \$2.90 |  |
| Hot Tea           |                                                               |        |        |  |
| Carbonated Drinks |                                                               |        |        |  |