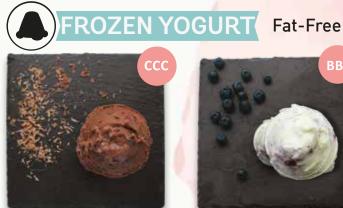

# Geldered TREAT YOURSELF



FL



# Ice Cream

SINGLE SCOOP DOUBLE SCOOP \$6.00 \$9.80

WAFFLE CONE COATED CONE +\$1.00 +\$1.80

**REGULAR TUB PINT TUB** \$12.00 \$17.00

FREE Does not contain wheat, barley, rye or hybrids of these grains



Vanilla Bean



Chocolate Overload



Wild Strawberry



Cappuccino



Swiss Choc Caramel



## **Oregon Mint Fudge**



White Choc Raspberry Truffle



**Chocolate Chip** 



Irish Mocha





Caramel Fudge Brownie



Cookie Dough



**Cookies & Cream** 



Honey Malt Crunch



Made with real nuts



Macadamia Nuts



**Pralines & Cream** 



**Choc Choc Chunk** 



Blueberry Cheesecake

**SAUCES** 





Maple

Caramel Chocolate Fudge +\$1.00

PREMIUM TOPPINGS +\$1.70



Banana













3pc Almond Clusters

**REGULAR TOPPINGS +\$1.20** 



Chocolate Chips







Oreo Bits

Prices are subject to prevailing government taxes and service charge where applicable. All products shown are for illustration purposes and may vary due to product enhancement.

Cone Crumbs

# Waffle Fruit Platter

## New Waffle Fruit Platter \$29.90

Choice of 2 ice cream flavours, served with seasonal fresh fruits, freshly baked waffles and choice of 2 sauces

Sauce: Maple/ Caramel/ Chocolate Fudge (+\$1.00)



# Signature Waffle



Mixed fruits on a classic waffle drizzled with Maple Sauce served with a single scoop of ice cream



#### Tuesday Waffl