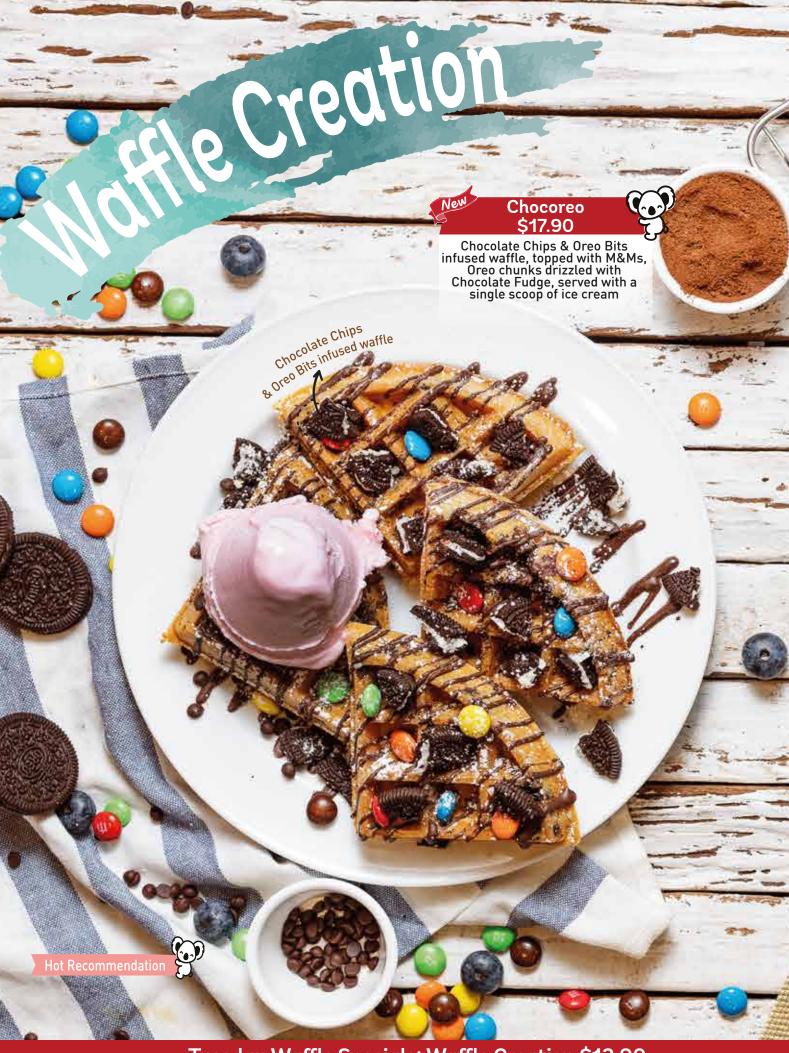

#### Tuesday Waffle Specials: Waffle Creation \$13.90 Valid for dine-in only on every Tuesday, excluding Eve of PH & PH. Tuesday Waffle Specials exclude Waffle Fruit Platter and Fruit Medley.

#### Tuesday Waffle Specials: Waffle Creation \$13.90 Valid for dine-in only on every Tuesday, excluding Eve of PH & PH. Tuesday Waffle Specials exclude Waffle Fruit Platter and Fruit Medley.

· .