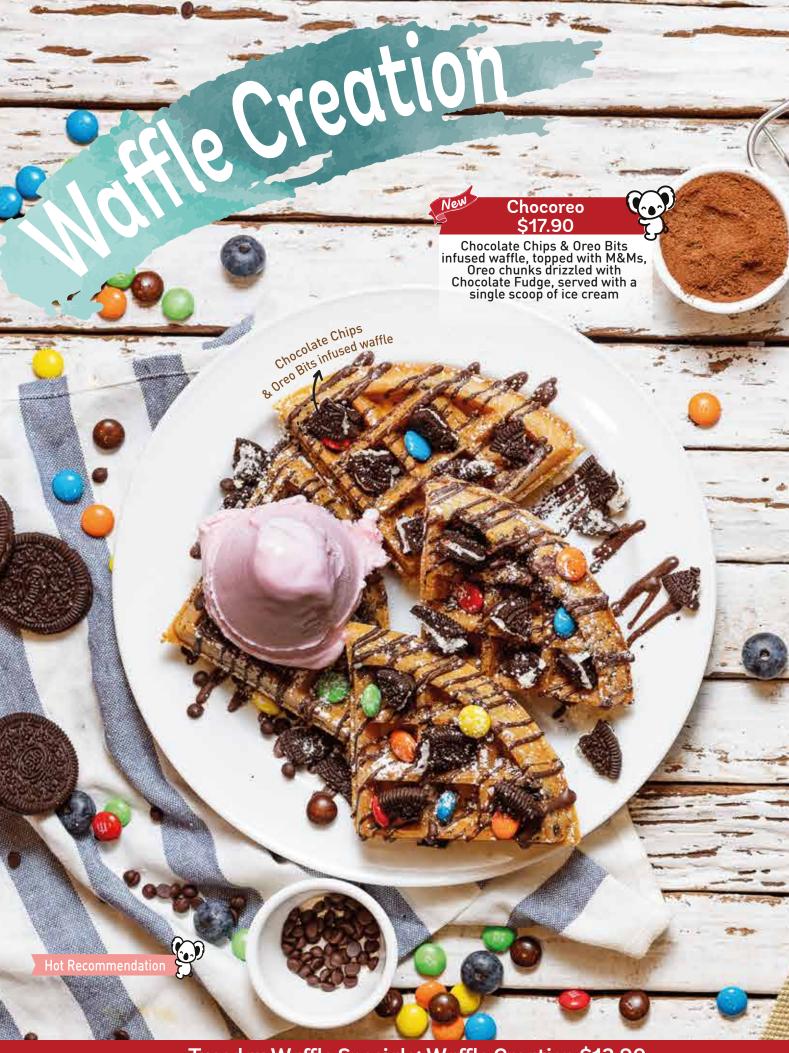

# Waffle Fruit Platter

## New Waffle Fruit Platter \$29.90

Choice of 2 ice cream flavours, served with seasonal fresh fruits, freshly baked waffles and choice of 2 sauces

Sauce: Maple/ Caramel/ Chocolate Fudge (+\$1.00)

## Signature Waffle

Mixed fruits on a classic waffle drizzled with Maple Sauce served with a single scoop of ice cream

#### Tuesday Waffle Specials: Waffle Creation \$13.90 Valid for dine-in only on every Tuesday, excluding Eve of PH & PH. Tuesday Waffle Specials exclude Waffle Fruit Platter and Fruit Medley.

#### Muddy Buddy \$17.90

Milo, Oreo Bits and Mini Marshmallow on a classic waffle, drizzled with Chocolate Fudge, comes with a single scoop of ice cream

### New Banana Biscoff \$16.90

Biscoff Biscuit with banana on a classic waffle drizzled wih Caramel Sauce, comes with a single scoop of ice cream

#### Tuesday Waffle Specials: Waffle Creation \$13.90 Valid for dine-in only on every Tuesday, excluding Eve of PH & PH. Tuesday Waffle Specials exclude Waffle Fruit Platter and Fruit Medley.

· .

## Waza A combination of Waffle & Pizza

Tomato based sauce & cheese

Margherita \$13.90

New

Cheesy Chicken Sausage

New Popcorn Chicken \$14.90

### Cheesy, Egg Hamie \$12.90

Chicken ham, egg & cheese all in one! Perfect with Maple Sauce drizzle

Cheese

Chicken Ham

## Classic Waffle \$9.90

Egg

\$14.90

**Classic Waffle** Freshly baked waffle served with maple sauce & whipped cream

Classic Waffle A La Mode Freshly baked waffle with single scoop ice cream served with maple sauce (Not applicable for half priced Tuesday)