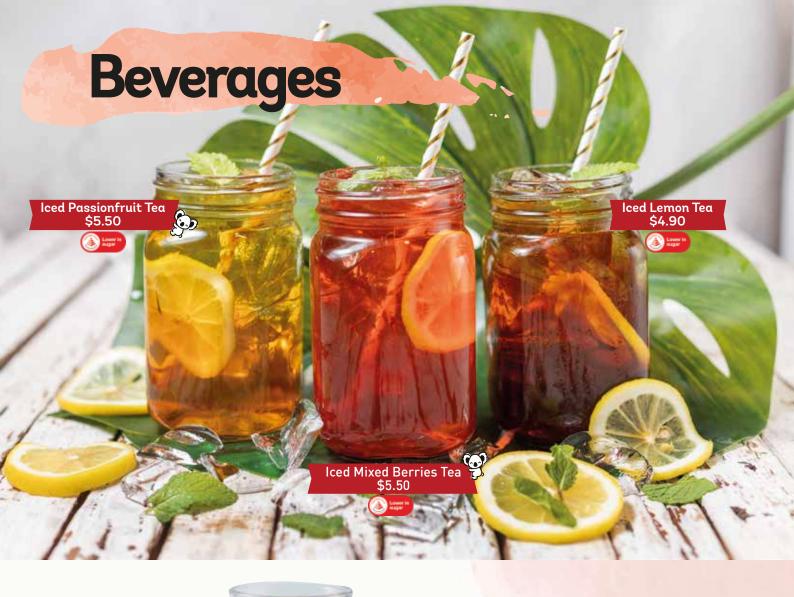

|                   |                                                               | НОТ    | ICED   |  |
|-------------------|---------------------------------------------------------------|--------|--------|--|
|                   | Chocolate                                                     | \$5.90 | \$6.90 |  |
|                   | Milo                                                          | \$5.90 | \$6.90 |  |
|                   | Chamomile/Earl Grey/<br>English Breakfast/<br>Passion & Peach | \$5.90 |        |  |
| Hot Milo          | 🚯 😅 👘 Lemon Tea                                               |        | \$4.90 |  |
| Hot Chocolate     | 🚳📟 Mixed Berries Tea                                          |        | \$5.50 |  |
|                   | 🚳 📟 Passionfruit Tea                                          |        | \$5.50 |  |
|                   | <b>Carbonated Drinks</b><br>Pepsi/7up                         |        | \$3.50 |  |
| Gelare pepsi      | Bottled Water                                                 |        | \$2.90 |  |
| Hot Tea           |                                                               |        |        |  |
| Carbonated Drinks |                                                               |        |        |  |