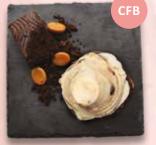

#### Muddy Buddy \$17.90

Milo, Oreo Bits and Mini Marshmallow on a classic waffle, drizzled with Chocolate Fudge, comes with a single scoop of ice cream

### New Banana Biscoff \$16.90

Biscoff Biscuit with banana on a classic waffle drizzled wih Caramel Sauce, comes with a single scoop of ice cream