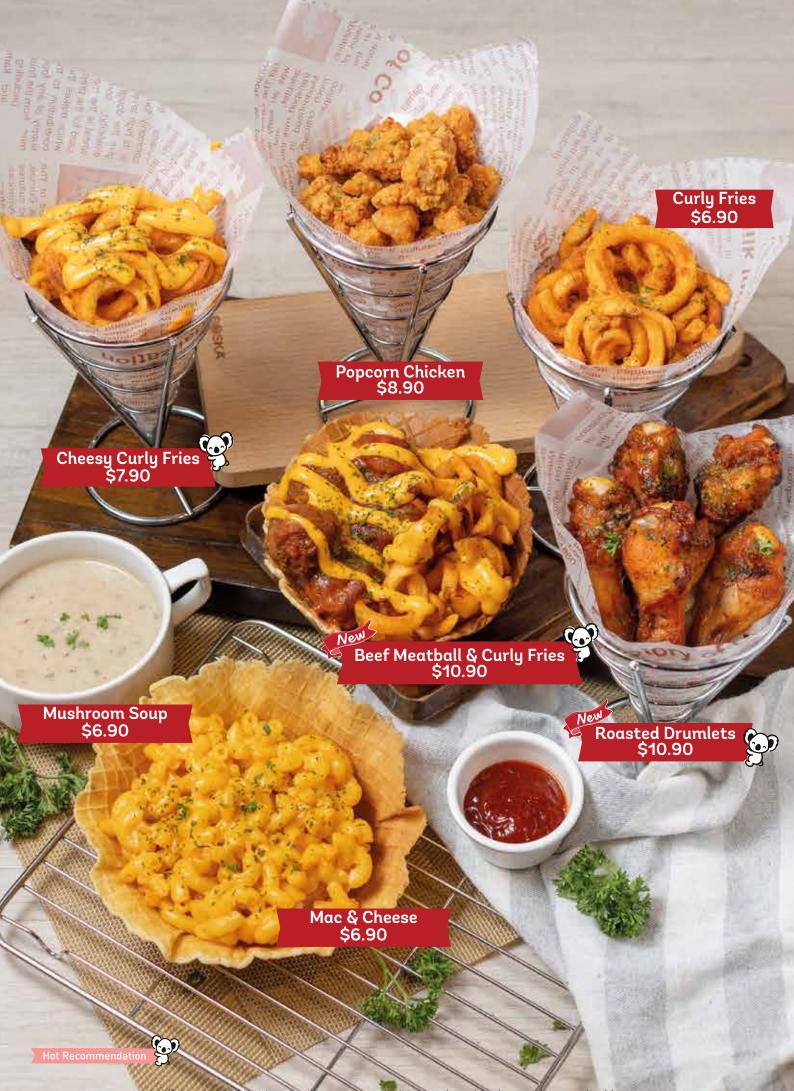

#### Golden Treats \$18.90

New

A trio platter of Roasted Drumlets, Curly Fries and Popcorn Chicken

\*Add \$1.50 for Cheese Sauce

Hot Recommendation

**6**,