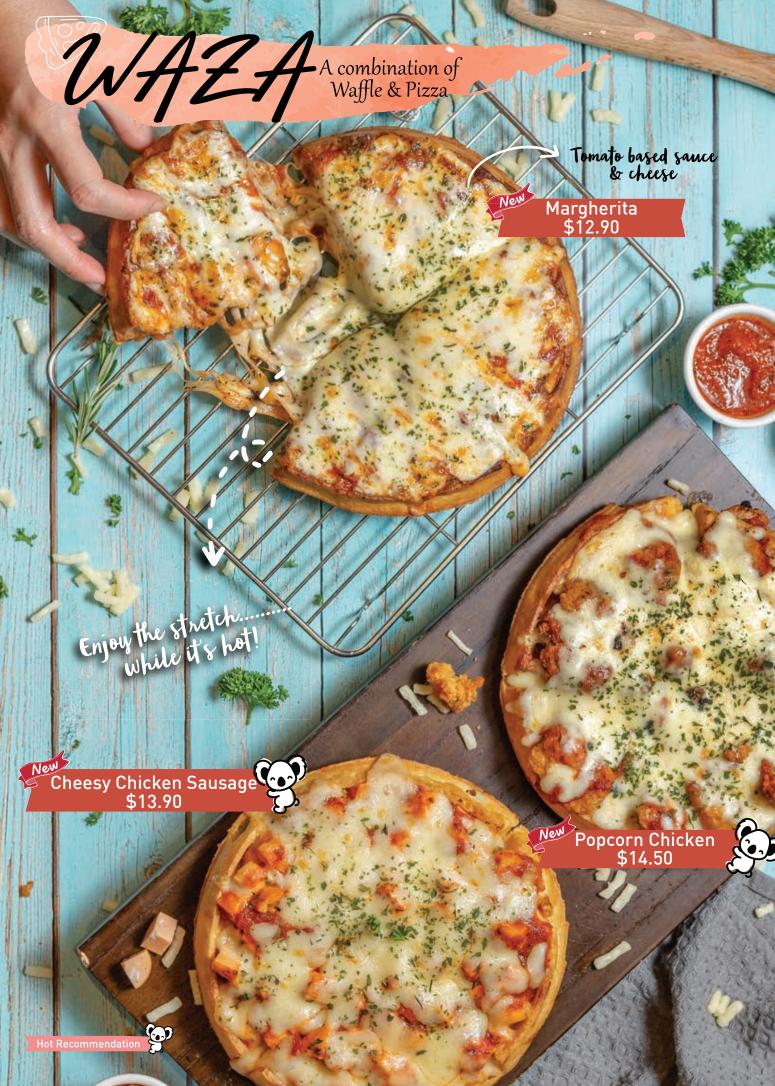

ignature Waffle

Mixed fruits on a classic waffle drizzled with Maple Sauce served with a single scoop of ice cream



Tuesday Waffle Specials: Waffle Creation \$11.90 Valid for dine-in only on every Tuesday, excluding Eve of PH & PH. Tuesday Waffle Specials exclude Waffle Fruit Platter and Fruit Medley.

#### Muddy Buddy \$15.90

Milo, Oreo Bits and Mini Marshmallow on a classic waffle, drizzled with Chocolate Fudge, comes with a single scoop of ice cream

New Banana Biscoff \$15.90

Biscoff Biscuit with banana on a classic waffle drizzled wih Caramel Sauce, comes with a single scoop of ice cream

Tuesday Waffle Specials: Waffle Creation \$11.90 Valid for dine-in only on every Tuesday, excluding Eve of PH & PH. Tuesday Waffle Specials exclude Waffle Fruit Platter and Fruit Medley.



#### Cheesy, Egg Hamie \$12.50

Chicken ham, egg & cheese all in one! Perfect with Maple Sauce drizzle

Cheese

Chicken Ham



\$13.90

Egg

Classic Waffle Freshly baked waffle served with maple sauce & whipped cream

Classic Waffle A La Mode Freshly baked waffle with single scoop ice cream served with maple sauce (Not applicable for half priced Tuesday)



Prices are subject to prevailing government taxes and service charge where applicable. All products shown are for illustration purposes and may vary due to product enhancement.

She f

Signature Sundae

#### New Strawberry Biscoff Boat \$16.90

Choice of 3 scoops of ice cream with fresh strawberries, Strawberry Sauce and Cone Crumbs



All time classic favourite. Choice of 3 scoops of ice cream with banana, fresh whipped cream & Choco