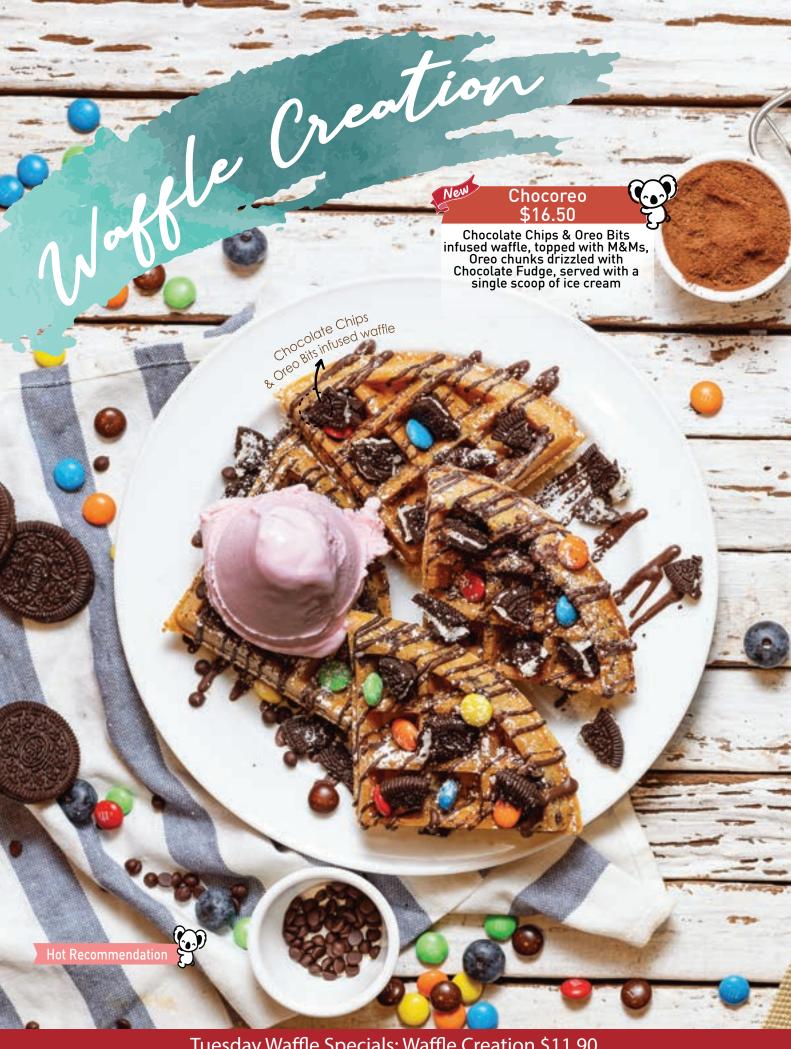

ignature Waffle

Mixed fruits on a classic waffle drizzled with Maple Sauce served with a single scoop of ice cream

Tuesday Waffle Specials: Waffle Creation \$11.90 Valid for dine-in only on every Tuesday, excluding Eve of PH & PH. Tuesday Waffle Specials exclude Waffle Fruit Platter and Fruit Medley.

Tuesday Waffle Specials: Waffle Creation \$11.90 Valid for dine-in only on every Tuesday, excluding Eve of PH & PH. Tuesday Waffle Specials exclude Waffle Fruit Platter and Fruit Medley.