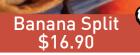

#### New Strawberry Biscoff Boat \$16.90

Choice of 3 scoops of ice cream with fresh strawberries, Strawberry Sauce and Cone Crumbs

All time classic favourite. Choice of 3 scoops of ice cream with banana, fresh whipped cream & Chocolate Fudge drizzle