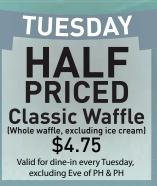

ignature Waffle

Mixed fruits on a classic waffle drizzled with Maple Sauce served with a single scoop of ice cream

Tuesday Waffle Specials: Waffle Creation \$11.90 Valid for dine-in only on every Tuesday, excluding Eve of PH & PH. Tuesday Waffle Specials exclude Waffle Fruit Platter and Fruit Medley.

Tuesday Waffle Specials: Waffle Creation \$11.90 Valid for dine-in only on every Tuesday, excluding Eve of PH & PH. Tuesday Waffle Specials exclude Waffle Fruit Platter and Fruit Medley.